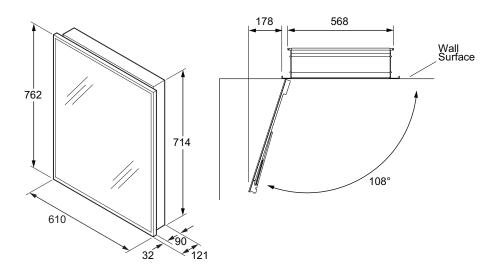

## 99007

| Verdera 610 mm Mirrored Cabinet |                                                                                                        |                       |
|---------------------------------|--------------------------------------------------------------------------------------------------------|-----------------------|
| Product Description:            | Verdera 610 mm mirrored cabinet,<br>1 soft-close door, 3 adjustable shelves<br>and a magnifying mirror |                       |
| Recommended Items:              | 99012-NA                                                                                               | Mirrored side kit for |
| Product Dimensions:             | W610 x H762 mm                                                                                         |                       |
| Colour/Finish:                  | N/A                                                                                                    |                       |
| Material:                       | Aluminium                                                                                              |                       |
| Product Weight (kg):            | 16.8                                                                                                   |                       |
| Guarantee (Years):              | 2                                                                                                      |                       |
| Additional Information:         | After use, dry any excess moisture with a soft towel or cloth. Never use                               |                       |

strong detergents, bleaches, wax based polishes or abrasive cleaning products. Always ensure that the bathroom is ventilated.

**Dimensions (mm)** 

Kohler UK Sales and Technical: +44 (0) 844 571 0048 (Calls cost 7p per minute plus your phone company's access charge) info@kohler.co.uk www.KOHLER.co.uk